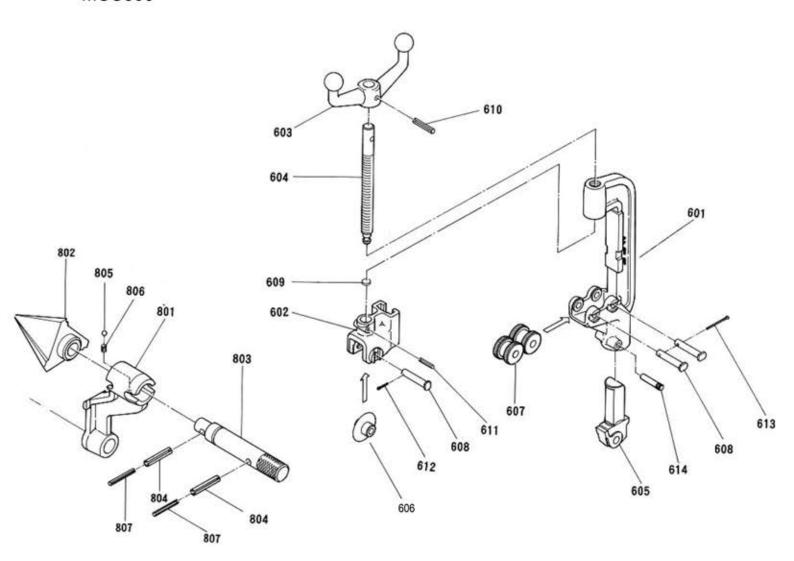

MCC500

| No. | Description          | Qty |
|-----|----------------------|-----|
| 801 | Reamer Arm           | 1   |
| 802 | Reamer               | 1   |
| 803 | Reamer Shaft         | 1   |
| 804 | Spring Pin (D8x45AW) | 2   |
| 805 | Steel Ball (6 Ball)  | 1   |
| 806 | Spring               | 1   |
| 807 | Spring Pin (D5x45BW) | 2   |

| No. | Description             | Qty |
|-----|-------------------------|-----|
| 601 | Cutter Frame            | 1   |
| 602 | Cutter Housing          | 1   |
| 603 | Handle                  | 1   |
| 604 | Feed Screw              | 1   |
| 605 | Cutter Guide            | 1   |
| 606 | Cutter Wheel (No. 3)    | 1   |
| 607 | Cutter Roll             | 2   |
| 608 | Pin                     | 3   |
| 609 | Washer (No.3)           | 1   |
| 610 | Spring Pin (6x32 AW)    | 1   |
| 611 | Spring Pin (4x22 AW)    | 1   |
| 612 | Split Pin (2.5x15)      | 1   |
| 613 | Split Pin (2.5x45)      | 1   |
| 614 | Spring Pin (D6 x 32 AW) | 1   |