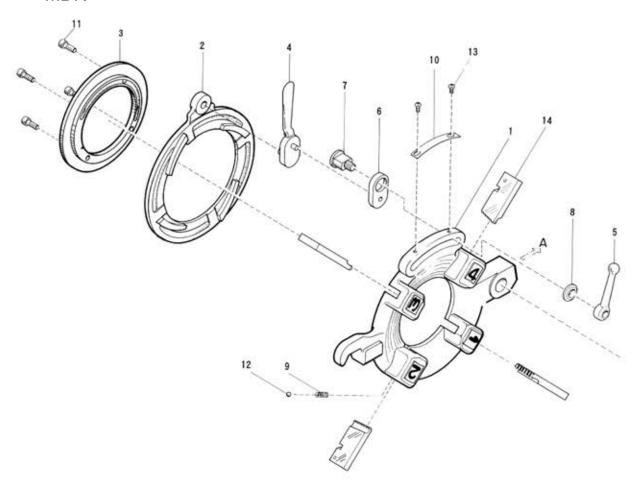

#### MDK (Cap. 1/4 to 2")

| No. | Description          | Qty  |
|-----|----------------------|------|
| 1   | Die Head (Body Only) | 1    |
| 2   | Cam Plate            | 1    |
| 3   | Retaining Ring       | 1    |
| 4   | Cam Lever            | 1    |
| 5   | Clamping Lever       | -1   |
| 6   | Link                 | - 1  |
| 7   | Lock Screw           | 1    |
| 8   | Washer               | 1    |
| 9   | Spring               | 4    |
| 10  | Size Gauge           | 1    |
| 11  | Bolt (M6x18)         | 4    |
| 12  | Steel Ball (5 ball)  | 4    |
| 13  | Screw (M4 x 6)       | 2    |
| 14  | Dies                 | 1 se |