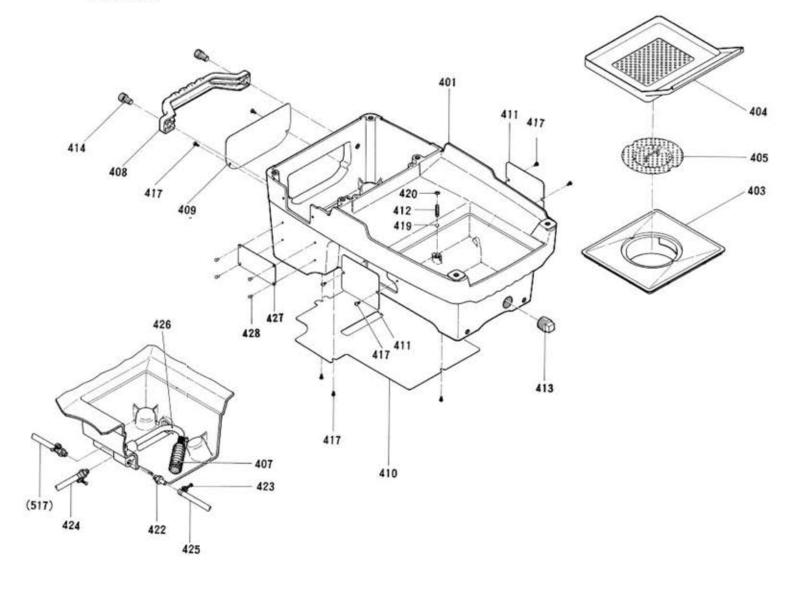

| No. | Description                      | Qty |
|-----|----------------------------------|-----|
| 401 | Main Body                        | 1   |
| 403 | Sink Filter                      | 1   |
| 404 | Chip Tray                        | 1   |
| 405 | Punching Plate                   | 1   |
| 407 | Spring Filter                    | 1   |
| 408 | Handle                           | 1   |
| 409 | Cover for pump                   | 1   |
| 410 | Bottom Cover                     | 1   |
| 411 | Side Cover                       | 2   |
| 412 | Coil Spring                      | 1   |
| 413 | Plug (R3/4)                      | 1   |
| 414 | Bolt (M10 x 16)                  | 2   |
| 417 | Screw (M4x6)                     | 10  |
| 419 | Steel Ball (6 ball)              | 1   |
| 420 | Push Nut                         | 1   |
| 422 | Hose Nipple (PT1/8xD7)           | 3   |
| 423 | Hose Clamp with Screw            | 3   |
| 424 | Oil Feed Tube (1) (D10xD6.5x450) | 1   |
| 425 | Oil Feed Tube (2) (D10xD6.5x450) | 1   |
| 426 | Oil Feed Tube (D10xD6.5x150)     | 1   |
| 427 | Name Plate                       | 1   |
| 428 | Stud (No.6x6.4)                  | 4   |