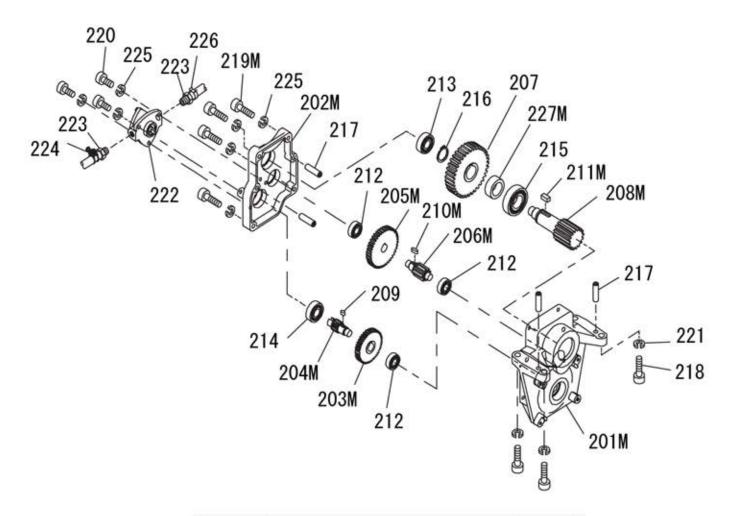

MCC500

| No.  | Description                   | Qty |
|------|-------------------------------|-----|
| 201M | Reduction Gear Main Body      | 1   |
| 202M | Reduction Gear Cover          | 1   |
| 203M | Gear (1)                      | 1   |
| 204M | Pinion (2)                    | 1   |
| 205M | Gear (2)                      | 1   |
| 206M | Pinion (3)                    | 1   |
| 207  | Gear (3)                      | 1   |
| 208M | Pinion (4)                    | 1   |
| 209  | Key (1) 5 x 5 x 9.5           | 1   |
| 210M | Key (2) 5 x 5 x 14            | 1   |
| 211M | Key (3) 7 x 7 x 16            | 1   |
| 212  | Ball Bearing 6201             | 3   |
| 213  | Ball Bearing 6202             | 1   |
| 214  | Ball Bearing 6202LLU          | 1   |
| 215  | Ball Bearing 6205ZZ           | 1   |
| 216  | C-Shape Retaining Ring for 25 | 1   |
| 217  | Pin B8 x 22                   | 4   |
| 218  | Bolt M10 x 30                 | 4   |
| 219M | Bolt M6 x 35                  | 4   |
| 220  | Bolt M6 x 16                  | 3   |
| 221  | Spring Washer for M10         | 4   |
| 222  | Trochoid Pump TOP-10AR        | 1   |
| 223  | Hose Nipple PT1/8 x D7        | 2   |
| 224  | Hose Clamp with Screw SM D10  | 1   |
| 225  | Spring Washer for M6          | 7   |
| 226  | Hose Clip KS-11 No.12         | 1   |
| 227M | Collar                        | 1   |