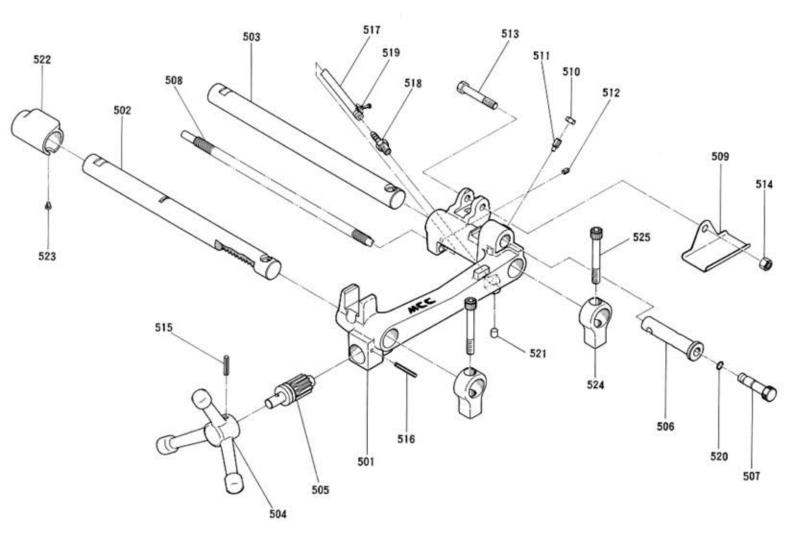

| No. | Description                     | Qty |
|-----|---------------------------------|-----|
| 501 | Carriage                        | 1   |
| 502 | Support Bar (Left)              | 1   |
| 503 | Support Bar (Right)             | 1   |
| 504 | Carriage Hand Wheel             | 1   |
| 505 | Pinion for Rack                 | 1   |
| 506 | Die Head Pin                    | 1   |
| 507 | Oil Adjusting Pin               | 1   |
| 508 | Coil Spring                     | 1   |
| 509 | Shoot                           | 1   |
| 510 | Lock Nut                        | 1   |
| 511 | Screw (M8x20)                   | 1   |
| 512 | Screw (M6x8)                    | 1   |
| 513 | Bolt (M10x60)                   | 1   |
| 514 | Nut (M10)                       | 1   |
| 515 | Spring Pin (6x32AW)             | 1   |
| 516 | Spring Pin (5x40AW)             | 1   |
| 517 | Oil Feed Tube (3) (D10x6.5x750) | 1   |
| 518 | Hose Nipple (PT1/8xD7)          | 1   |
| 519 | Hose Clamp with Screw           | 1   |
| 520 | O-Ring (P9)                     | 1   |
| 521 | Vinyl Cap                       | 1   |
| 522 | Collar                          | _ 1 |
| 523 | Screw (M4 x 6)                  | 1   |
| 524 | Support Bar Stay                | 2   |
| 525 | Bolt (M10 x 80)                 | 2   |