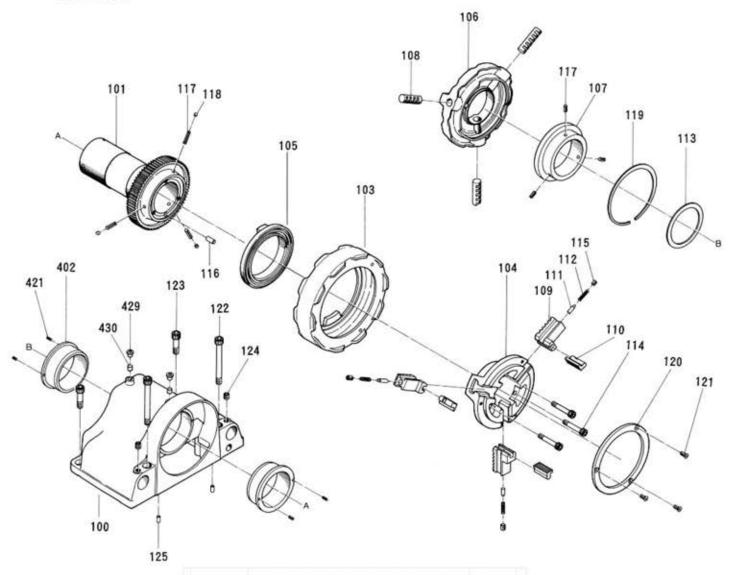

MCC500

| No. | Description                    | Qty   |
|-----|--------------------------------|-------|
| 100 | Head                           | 1     |
| 101 | Drive Shaft w Drive Shaft Gear | 1     |
| 103 | Hand Wheel                     | 1     |
| 104 | Chuck Body                     | 1     |
| 105 | Front Scroll                   | 1     |
| 106 | Rear Chuck Body                | 1     |
| 107 | Rear Scroll                    | 1     |
| 108 | Holder Jaw (Round Type)        | 1 set |
| 109 | Chuck Jaw Body                 | 1 set |
| 110 | Jaw                            | 3     |
| 111 | Pin                            | 3     |
| 112 | Spring                         | 3     |
| 113 | Fiber                          | 1     |
| 114 | Bolt (M8 x 50)                 | 3     |
| 115 | Screw (M8 x 10)                | 3     |
| 116 | Pin (B8 x 18)                  | 1     |
| 117 | Spring Pin (6 x 14AW)          | 6     |
| 118 | Vinyl Cap                      | 3     |
| 119 | Retaining Ring (AR-125)        | 1     |
| 120 | Front Ring                     | 1     |
| 121 | Screw (M6 x 14)                | 3     |
| 122 | Bolt (M10 x 80)                | 2     |
| 123 | Bolt (M10 x 30)                | 2     |
| 124 | Screw (M10 x 10, W point)      | 2     |
| 125 | Pin (B6 x 14)                  | 2     |
| 402 | Oilless Bearing                | 2     |
| 421 | Spring Pin (3 x 10AW)          | 4     |
| 429 | Ball Oil Cup (3/8)             | 2     |
| 430 | Felt (D9.5 x 8)                | 2     |