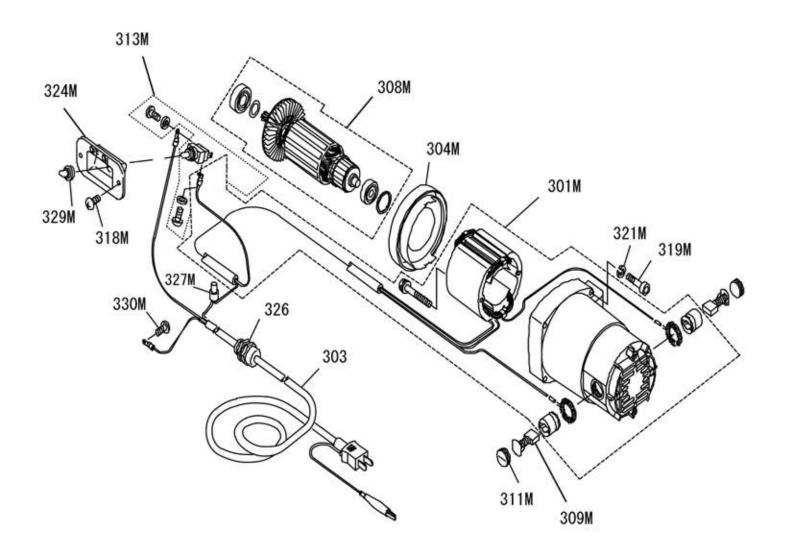

| No.  | Description               | Qty |
|------|---------------------------|-----|
| 301M | Motor Housing Assy        | 1   |
| 303  | Cabtyre Cable with Plug   | 1   |
| 304M | Baffle Plate              | 1   |
| 308M | Armature Assy             | 1   |
| 309M | Carbon Brush 204          | 2   |
| 311M | Brush Cap                 | 2   |
| 313M | Switch SDT-125D-13U       | 1   |
| 318M | Screw M4 x12              | 2   |
| 319M | Bolt M5 x 40              | 4   |
| 321M | Spring Washer for M5      | 4   |
| 324M | Fitting Plate for Switch  | 1   |
| 326  | Cable Gland ST-PF1/2      | 1   |
| 327M | Connection CE-5           | 1   |
| 329M | Waterproof Cap for Switch | 1   |
| 330M | Screw M4 x 6              | 1   |